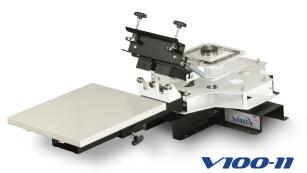

## **AII NEW V-100 Rotary Table Top Press**

1 Station, 1 Color (unassembled)\*

Add Station w/ 14x16 pallet (up to 4 total)

VIOO-ARM-S

Add Color (up to 4 total)

V100-PH

4 Station, 4 Color (unassembled)\*

- **All Heads Down**
- Floating Head for Repeatable Prints
- **Registration Lock Bearings**
- STEEL Pallets

- **Screen Off Contact & Level Adjustments**
- Expandable from 1x1 to 4x4
- 1 Year Warranty
- Easy step by step assembly directions