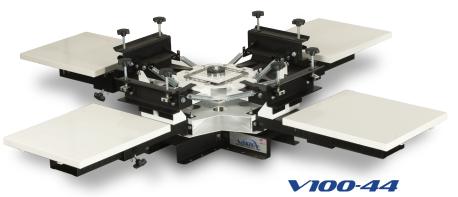

## **AII NEW V-100 Rotary Table Top Press**

1 Station, 1 Color (unassembled)\*

Add Station w/ 14x16 pallet (up to 4 total)

VIOO-ARM-S

Add Color (up to 4 total)

V100-PH

4 Station, 4 Color (unassembled)\*

- **All Heads Down**
- Floating Head for Repeatable Prints
- **Registration Lock Bearings**
- STEEL Pallets

- **Screen Off Contact & Level Adjustments**
- Expandable from 1x1 to 4x4
- 1 Year Warranty
- Easy step by step assembly directions